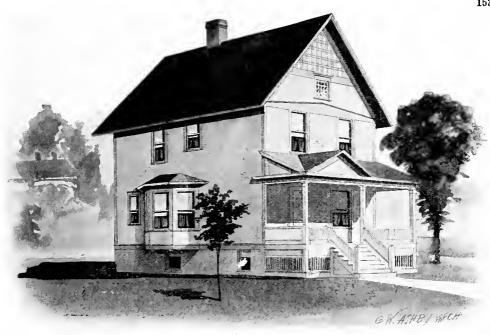

f this house is from about \$1,050.00 to about \$1,200.00, according to the locality in which it is built built.



Design No. 1566



of Blue Prints, together with a complete set of typewritten specifications is

ONLY

\$5.00

They save time and prevent waste of material



Size: Width, 35 feet; length, 28 feet 6 inches, exclusive of porches

Blue prints consist of cellar and foundation plan; roof plan; first and second floor plans; front, rear, two side elevations; wall sections and all necessary interior details. Specifications consist of about twenty pages of typewritten matter.

Full and complete working plans and specifications of this house will be furnished for \$5.00. Cost of this house is from about \$1,950.00 to about \$2,200.00, according to the locality in which it is built.



Design No. 1561



First Floor Plan

# Size: Width, 23 feet; leogth, 33 feet, exclusive of porches

Blue prints consist of cellar and foundation plan; roof plan; first and second floor plans; front, rear, two side elevations; wall sections and all necessary interior details. Specifications consist of about twenty pages of typewritten matter.



PRICE

of Blue Prints, together with a complete set of typewritten specifications is

**S5.00** 

They save time and prevent waste of material

Second Floor Plan

Full and complete working plans and specifications of this house will be furnished for \$5.00. Cost of this house is from about \$1.200.00 to about \$1,400.00, according to the locality in which it is built.



# PRICE

of Blue Prints, together with a complete set of typewritten specific